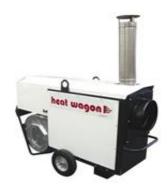

## Model VG400 - Indirect Fired Gas Heater Specifications

Input 400,000 BTU/Hr

Fuel Vapor Propane/Natural Gas
Gas Consumption 4.4 GPH Propane/400 CFH NG

Gas Connection 3/4" FNPT

Electrical 120 Volts 20 amp circuit

Fan 2,100 CFM 1/2" SP
Thermostat Standard On/Off
Temp Rise 200°F @ 0°F Ambient

Rated Efficiency 80%

Shipping Dim 60"L x 24"W x 45"H

Duct Size 12" Dia. (up to 50' straight)

Weight 400 lbs.

Gas Supply Inlet Pressure

Max W.C. Min W.C.

Propane 14" 9"
Natural 14" 9"

Versatility of dual fuel - natural gas & propane

**Remote thermostat** 

Wheels for easy portability

Long lasting stainless steel combustion chamber

"Whisper quiet" centrifugal fan

Ideal for greenhouses and large premises

Ductable to 200 ft.

100% dry heat, clean of combustion by-products